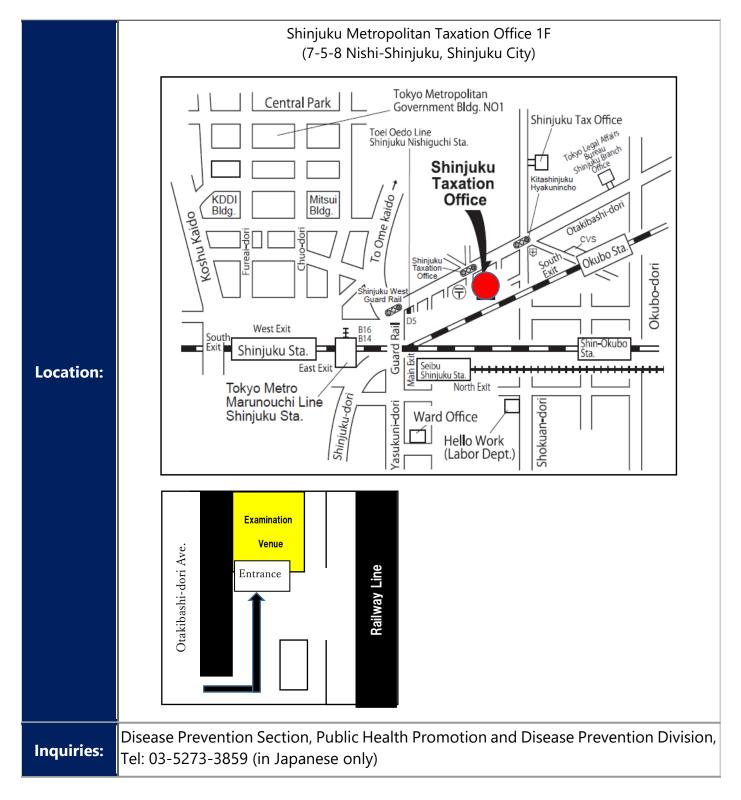

not available)

To make sure that you are not infected with HIV, it is recommended to take the test after 90 days of the suspected exposure.

Results: You will receive the results on the same day of the testing in 1-2 hours after you check in.

In case your HIV test result turns indeterminate and requires confirmatory testing, the definitive result will be informed later on the Result-day of the Day time Tests shown in the chart.)

| Rapid Test<br>Schedule: | Test&Result           | Hours             | Test&Result                | Hours             |
|-------------------------|-----------------------|-------------------|----------------------------|-------------------|
|                         | Wednesday,5 June/2024 | 1:30pm−<br>3:00pm | Wednesday,20 November/2024 | 1:30pm-<br>3:00pm |



## <For Inquiries >

Phone number: 03-3369-7110 Hours: 1:00pm-5:00pm on the Regular Test & Result days 5:30pm-7:30pm on the Night Time Test & Result days.

<Schedule Flyer>