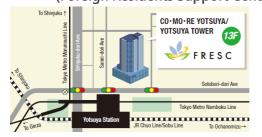

Address: FRESC

(Foreign Residents Support Center)

Foreign Residents Support Center(FRESC)

Yotsuya 1-6-1, Shinjuku-ku, Tokyo Yotsuya Tower 13th

https://www.moj.go.jp/isa/support/fresc/fresc\_4.1.htm