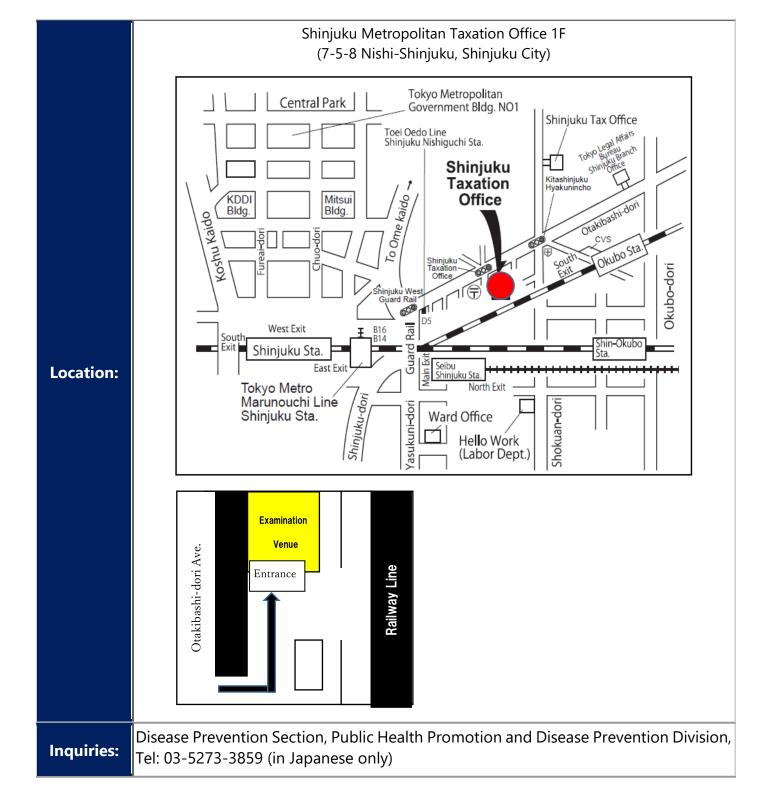

re not available)

To make sure that you are not infected with HIV, it is recommended to take the test after 90 days of the suspected exposure.

Results: You will receive the results on the same day of the testing in 1-2 hours after you check in.

In case your HIV test result turns indeterminate and requires confirmatory testing, the definitive result will be informed later on the Result-day of the Day time Tests shown in the chart.)

| Rapid Test<br>Schedule: | Test&Result           | Hours             | Test&Result               | Hours             |
|-------------------------|-----------------------|-------------------|---------------------------|-------------------|
|                         | Wednesday,4 June/2025 | 1:30pm-<br>3:00pm | Wednesday,3 December/2025 | 1:30pm-<br>3:00pm |



## <For Inquiries >

Phone number: 03-3369-7110

Hours: 1:00pm-4:00pm on the Regular Test & Result days

5:30pm-7:30pm on the Night Time Test & Result days.

## <Scan to Access Appointment Site>